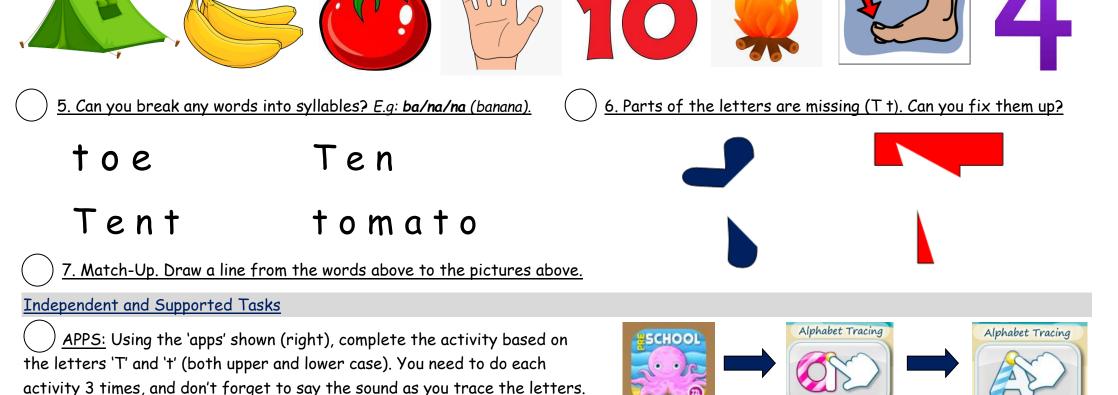

<u>4. Tick all the pictures that you think would have the letter 'Tt' in them.</u>

Whiteboard

) <u>Whiteboard task</u>: You can either use physical whiteboards or a whiteboard app to do this. Your job is to write each letter, (upper and lower case), 8 times on the white board. Make sure you show someone when you have done them before rubbing them off. As an extra, you could also take a photo of your work and save it to my pictures, to show your teacher. Don't forget to write your name on the whiteboard before you take the photo.