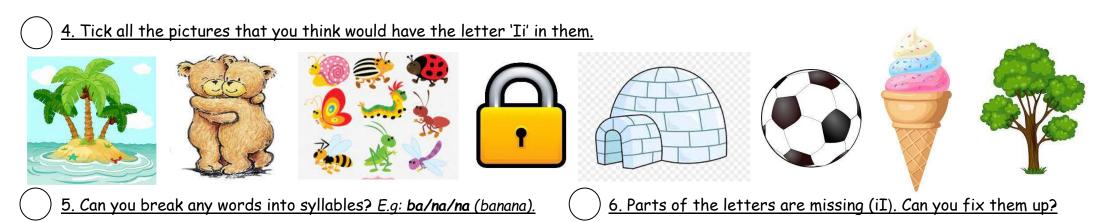

How many did you find?

I=

i=

igloo

icecream

Insects Island

7. Match-Up. Draw a line from the words above to the pictures above.